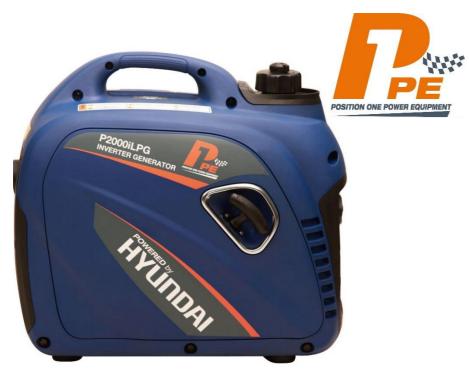

## P1PE P2000iLPG 1800W DUAL FUEL INVERTER GENERATOR

- 1800W Maximum output
- Compact, lightweight and portable
- Dual fuel, can be run on unleaded petrol or LPG
- ECO Mode, lowers engine RPM to increase fuel economy and lifespan
- Switch between petrol and LPG with ease
- Recoil Start
- 230V 3 Pin UK Plug, 12v DC & 5v USB Sockets
- Automatic low oil level shutdown to protect the engine